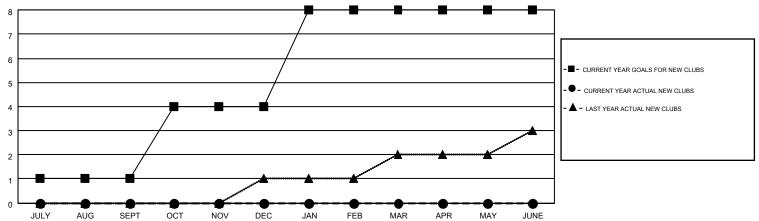

## GOALS AND ACTUAL NEW CLUBS CUMULATIVE

## MONTHLY MEMBERSHIP PROGRESS REPORT

Multiple District 22

Results as of: 3/31/2016

GMT CA 1

**LOCATION: MARYLAND** 

| Clubs                 |                  |           |                  |                  |  |  |  |  |  |
|-----------------------|------------------|-----------|------------------|------------------|--|--|--|--|--|
| RESULTS FOR 2015-2016 |                  |           |                  |                  |  |  |  |  |  |
| QUARTER               | NEW CLUB<br>GOAL | NEW CLUBS | DROPPED<br>CLUBS | NET<br>GAIN/LOSS |  |  |  |  |  |
| JULY/AUG/SEPT         | 1                | 0         | 4                | -4               |  |  |  |  |  |
| OCT/NOV/DEC           | 3                | 0         | 0                | 0                |  |  |  |  |  |
| JAN/FEB/MAR           | 4                | 0         | 1                | -1               |  |  |  |  |  |
| APR/MAY/JUNE          | 0                | 0         | 0                | 0                |  |  |  |  |  |