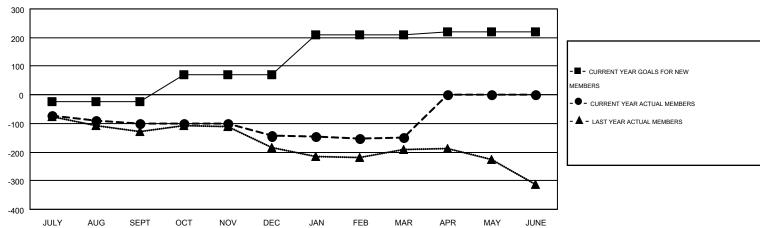

## GOALS AND ACTUAL MEMBERS CUMULATIVE

| DROPPED CLUBS: 5  DROPPED MEMBERS |          | 130 CLUBS OF 222 ADDED 1 OR MORE<br>NEW MEMBERS | GENDER DISTRIBUT  MALE  FEMALE        | 10N<br>4,692 (69.41%)<br>2,068 (30.59%) |              |
|-----------------------------------|----------|-------------------------------------------------|---------------------------------------|-----------------------------------------|--------------|
| DECEASED CLUB CANCELLED           | 89<br>33 | CLICK HERE FOR HEALTH ASSESSMENT DATA           | FAMILY UNIT MEMBERS HEAD OF HOUSEHOLD |                                         | 1,249<br>605 |
| OTHER TOTAL                       | 532      |                                                 | NON-HEAD OF HOUSEHOLD                 |                                         | 644          |

| Members               |                    |                                        |                    |                  |  |  |  |  |  |
|-----------------------|--------------------|----------------------------------------|--------------------|------------------|--|--|--|--|--|
| RESULTS FOR 2015-2016 |                    |                                        |                    |                  |  |  |  |  |  |
| QUARTER               | NEW MEMBER<br>GOAL | CHARTER AND<br>NEW<br>MEMBERS<br>ADDED | DROPPED<br>MEMBERS | NET<br>GAIN/LOSS |  |  |  |  |  |
| JULY/AUG/SEPT         | -25                | 127                                    | 227                | -100             |  |  |  |  |  |
| OCT/NOV/DEC           | 96                 | 124                                    | 168                | -44              |  |  |  |  |  |
| JAN/FEB/MAR           | 138                | 134                                    | 138                | -4               |  |  |  |  |  |
| APR/MAY/JUNE          | 10                 | 0                                      | 0                  | 0                |  |  |  |  |  |